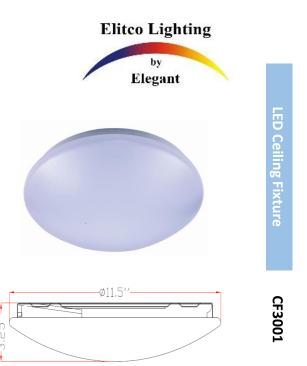

# CF3001

LED Decorative Ceiling Fixture

### PRODUCT DESCRIPTION

A. Multi-faceted fixture interior engineered to maximize LED module performance.

B. LED module designed to deliver maximum light levels to work surface without fixture glare.

C. Opaque white acrylic lens finish provides maximum optical comfort and effective light distribution. The low profile dimmable unit is ETL damp listed and produces 1196 lumens at 80+ CRI.

#### FEATURES & SPECIFICATIONS

- Lumen output : 1196LM
- High color rendition: 80+ CRI
- Accommodates 120 volts AC at 60Hz
- 3000K
- TRIAC Dimmable
- Designed For Ceiling Or Wall Applications