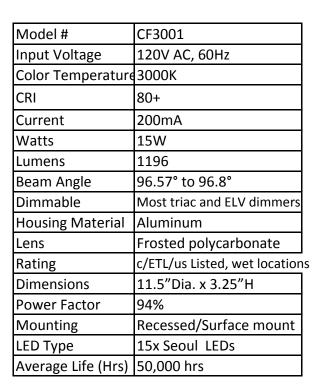

#### FEATURES & SPECIFICATIONS

- Lumen output : 1196LM
- High color rendition: 80+ CRI
- Accommodates 120 volts AC at 60Hz
- 3000K
- TRIAC Dimmable
- Designed For Ceiling Or Wall Applications

## CF3001

| Luminous flux     | 1196Lm   |
|-------------------|----------|
| Maximum intensity | 289.6 cd |
| Input wattage     | 15W      |
| Lumens per watt   | 80 LPW   |
| Beam angle        | 96.8º    |